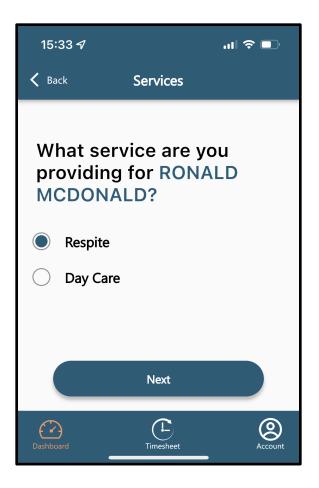

## Sibling care

\*If you work with more than one Client at the same time, select just one of the clients, press

Next and select the applicable sibling service on the next screen.

**3.** Select the correct service that you are providing during your shift and press **Next**.

\*If you are unsure which service you are providing, ask the client or call the office for clarification.

Selecting the wrong service can cause administrative issues and delay your pay.

4. Confirm the service details are correct and press Clock in to complete your Clock in and start your shift.