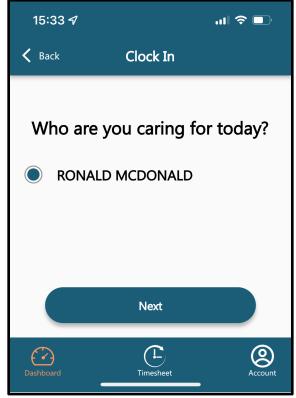

**2.** Select the Client you will be assisting during your shift and press **Next**.

## Sibling care

\*If you work with more than one Client at the same time, select just one of the clients, press

Next and select the applicable sibling service on the next screen.

**3.** Select the correct service that you are providing during your shift and press **Next**.