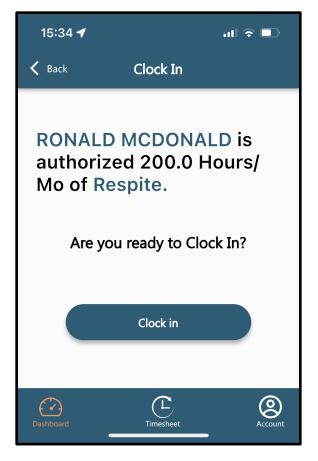

\*If you are unsure which service you are providing, ask the client or call the office for clarification.

Selecting the wrong service can cause administrative issues and delay your pay.

4. Confirm the service details are correct and press Clock in to complete your Clock in and start your shift.

The timer will begin once you have selected "Clock In". To Clock-Out see How to Clock-Out of a Shift